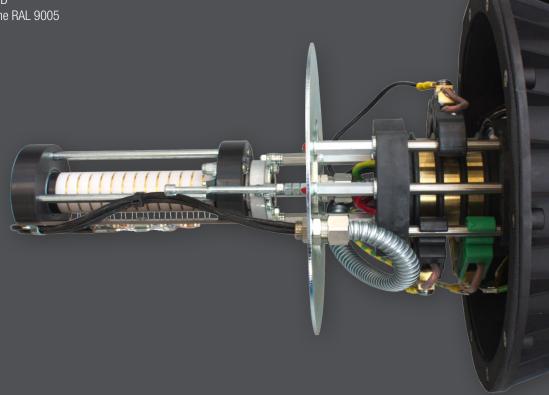

## Wiring:

- 1 core of 6 sq mm / ring on rings D090 (2 cores for 2D090)
- 1 core of 6 sq mm green / yellow on earth ring GD090 (1 core for Earth ring GD090)
- 1 core AWG 26 / ring on 1Z030 (8 cores AWG26 for 1Z030 ETHERNET up to 1 GBps)
- 1 shielded screen / ring on 1Z030 (1 shielded screen on 1Z030 ETHERNET up to 1 GBps)
- 2 cores of 6 sq mm are free and not connected
- 8 cores AWG26 shielded are free and not connected