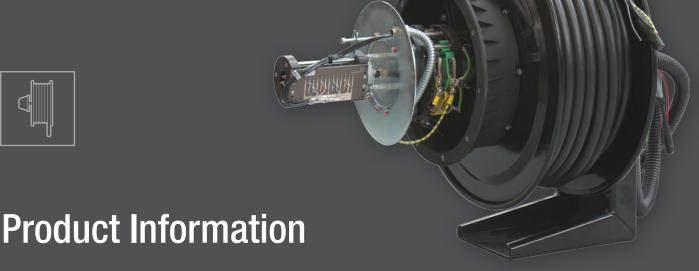

## Combined Power and Ethernet Spring Reel in Stage Technology

Spring reel model SR40.X 3PA 3GD090 + 1Z030 with flange - PT = 5

To be equipped with 29 meters of RXP-D cable 5G6 sq mm + 2x (4x2xAWG26) c - CAT6 and assembled by Conductix-Wampfler such as below: